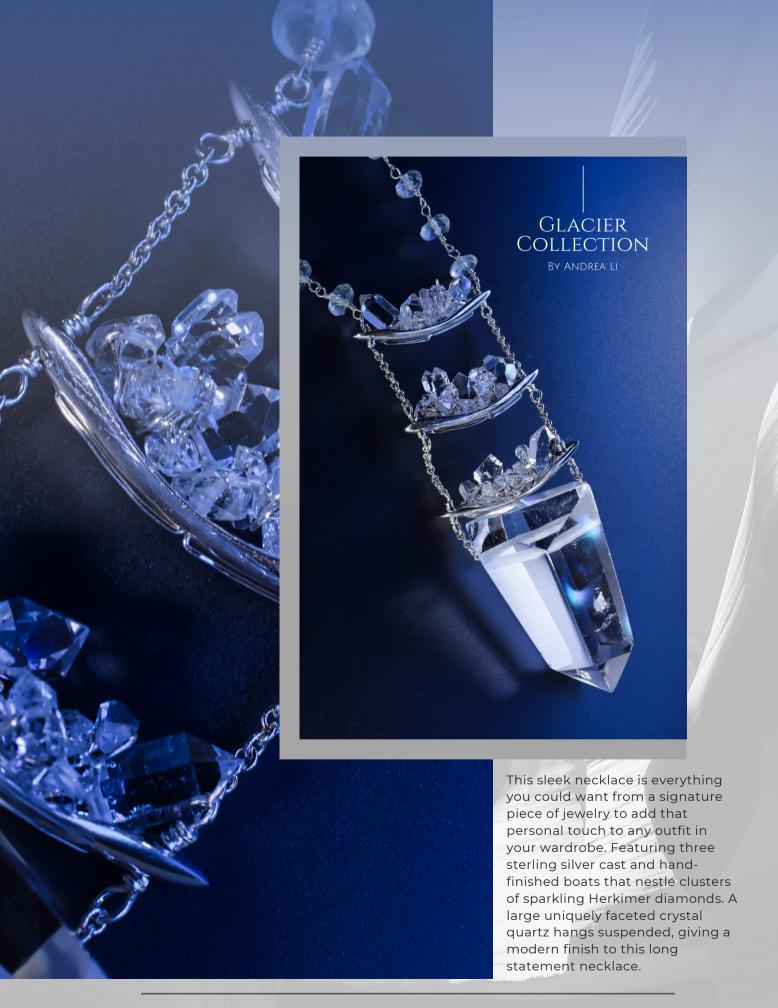

## GLACIER COLLECTION

Your story is rich with history including tales from the heart that hold secrets to your resilience.

The Glacier collection is a celebration of all the significant moments that you carry with you and the small memories of time's passage as it persists forward.

This large power crystal necklace is sure to add a megalayer of mythology to your signature look.

A graduating halo of sparkling Herkimer Diamonds resolves to a single rock crystal point.

Small aquamarine rondelles edge the halo in an ombre color pattern.

Blue zircons encircle a rare blue smooth cabochon aquamarine bead nestled in the center.

statement necklace is sure to add the perfect amount of panache to are featured throughout encased Diamonds and pale blue zircons. Large crystal quartz points anchor these decorative clusters and give an aesthetically pleasing graduated dynamic to the design.