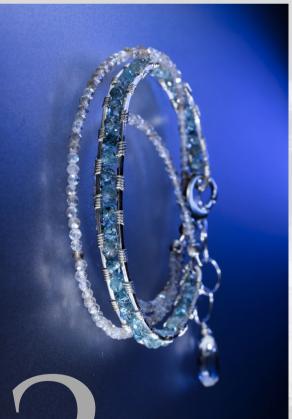

## INNER CIRCLE

Triple Hoop Aquamarine Statement Earrings

Blue Zircon and Labradorite Sterling Silver Wrap Bracelet

Jewelry with enough opulence fit for a queen with an air of approachable luxury.

Perfect for making a statement in social settings that matter most.

Blue zircons encircle a rare blue smooth cabochon aquamarine bead nestled in the center.

statement necklace is sure to add the perfect amount of panache to are featured throughout encased Diamonds and pale blue zircons. Large crystal quartz points anchor these decorative clusters and give an aesthetically pleasing graduated dynamic to the design.