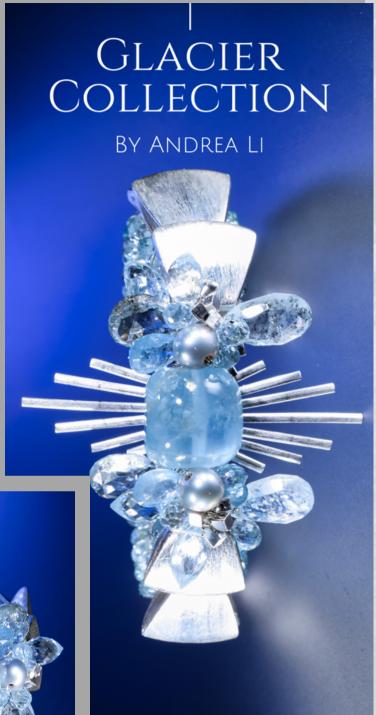

Large shiny sterling silver oval links finish the necklace.

Beautifully brushed sterling silver scales edge the entire length of this statement cuff resolving in a powerful gemstone cluster feature.

Sharp points of crystal clear hydro quartz anchor a glittering starburst pattern of marquis copper aquamarine and large aquamarine briolettes.