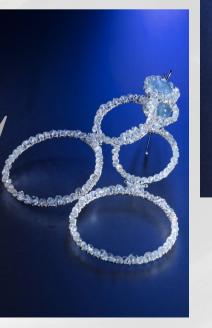

## INNER CIRCLE

Triple Hoop Aquamarine Statement Earrings

Blue Zircon and Labradorite Sterling Silver Wrap Bracelet

Jewelry with enough opulence fit for a queen with an air of approachable luxury.

Perfect for making a statement in social settings that matter most.