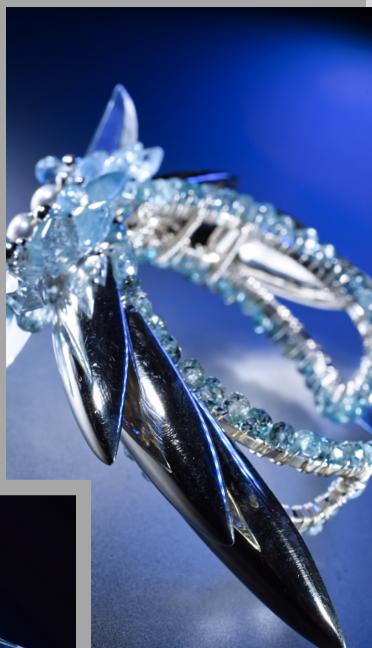

## FLUID CHAINS

Multi Silver Chain Shoulder Dusting Statement Earrings with Zircon

A stunning statement cuff that's both dangerous and beautiful. Custom cast solid sterling silver talons are the main feature with their moon-like gleam. A square-cut natural, untreated rare blue aquamarine sits center, nestled between two symmetrically designed gemstone clusters with lustrous pearls and sterling accents.

A fiercely modern choker featuring a large crystal sharply finished with a cast sterling silver talon pendant.

Each side is flanked by brush-textured sterling silver scale bead accents with a large simple cut aquamarine nested front and center.