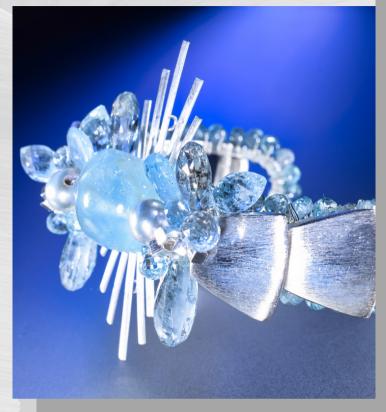

Large shiny sterling silver oval links finish the necklace.

Beautifully brushed sterling silver scales edge the entire length of this statement cuff resolving in a powerful gemstone cluster feature.

Sharp points of crystal clear hydro quartz anchor a glittering starburst pattern of marquis copper aquamarine and large aquamarine briolettes.