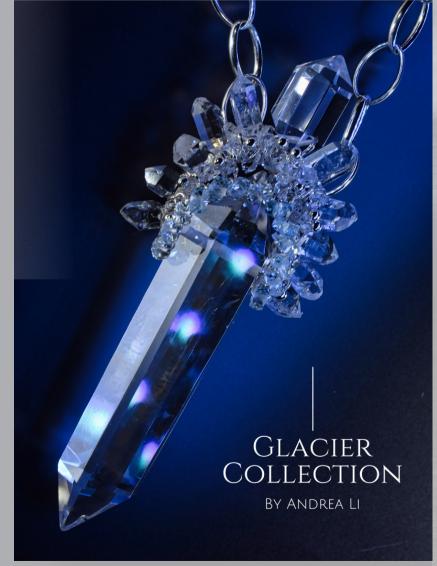

## GLACIER COLLECTION

Your story is rich with history including tales from the heart that hold secrets to your resilience.

The Glacier collection is a celebration of all the significant moments that you carry with you and the small memories of time's passage as it persists forward.

This large power crystal necklace is sure to add a megalayer of mythology to your signature look.

A graduating halo of sparkling Herkimer Diamonds resolves to a single rock crystal point.

Small aquamarine rondelles edge the halo in an ombre color pattern.

Blue zircons encircle a rare blue smooth cabochon aquamarine bead nestled in the center.

statement necklace is sure to add the perfect amount of panache to are featured throughout encased Diamonds and pale blue zircons. Large crystal quartz points anchor these decorative clusters and give an aesthetically pleasing graduated dynamic to the design.