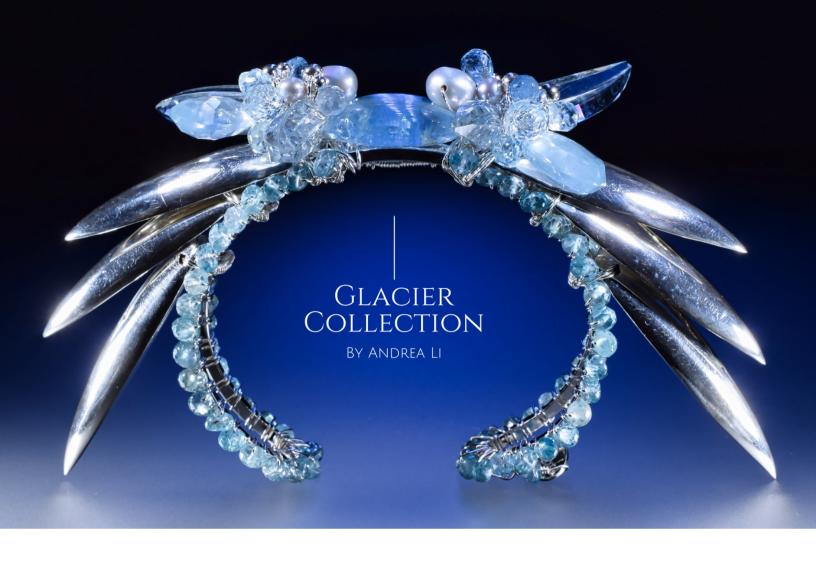

## FLUID CHAINS

Multi Silver Chain Shoulder Dusting Statement Earrings with Zircon

A stunning statement cuff that's both dangerous and beautiful. Custom cast solid sterling silver talons are the main feature with their moon-like gleam. A square-cut natural, untreated rare blue aquamarine sits center, nestled between two symmetrically designed gemstone clusters with lustrous pearls and sterling accents.

A fiercely modern choker featuring a large crystal sharply finished with a cast sterling silver talon pendant.

Each side is flanked by brush-textured sterling silver scale bead accents with a large simple cut aquamarine nested front and center.

All elements
suspended from a
hand-fabricated
sterling silver choker
with hand-edged
aquamarine rondelles.

Sterling Silver Large Aquamarine **Nugget Circle** Link Bracelet