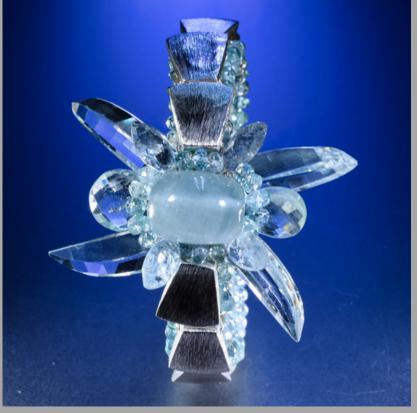

This large power crystal necklace is sure to add a megalayer of mythology to your signature look.

A graduating halo of sparkling Herkimer Diamonds resolves to a single rock crystal point.

Small aquamarine rondelles edge the halo in an ombre color pattern.

Blue zircons encircle a rare blue smooth cabochon aquamarine bead nestled in the center.

statement necklace is sure to add the perfect amount of panache to are featured throughout encased Diamonds and pale blue zircons. Large crystal quartz points anchor these decorative clusters and give an aesthetically pleasing graduated dynamic to the design.