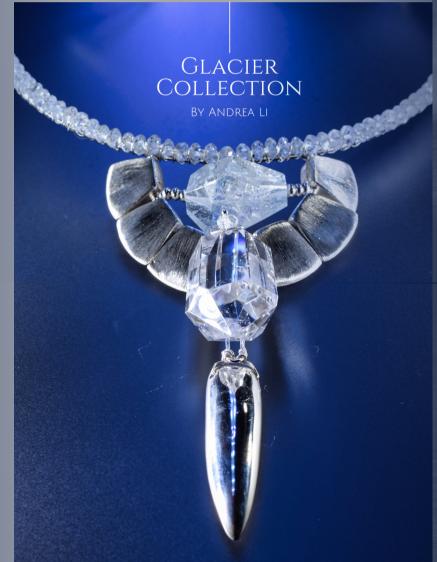

A fiercely modern choker featuring a large crystal sharply finished with a cast sterling silver talon pendant.

Each side is flanked by brush-textured sterling silver scale bead accents with a large simple cut aquamarine nested front and center.

All elements
suspended from a
hand-fabricated
sterling silver choker
with hand-edged
aquamarine rondelles.

Sterling Silver Large Aquamarine **Nugget Circle** Link Bracelet

This large power crystal necklace is sure to add a megalayer of mythology to your signature look.

A graduating halo of sparkling Herkimer Diamonds resolves to a single rock crystal point.

Small aquamarine rondelles edge the halo in an ombre color pattern.