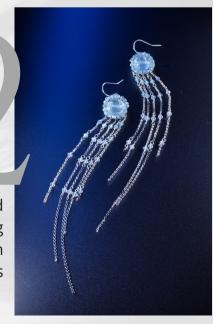

## FLUID CHAINS

Multi Silver Chain Shoulder Dusting Statement Earrings with Zircon

A stunning statement cuff that's both dangerous and beautiful. Custom cast solid sterling silver talons are the main feature with their moon-like gleam. A square-cut natural, untreated rare blue aquamarine sits center, nestled between two symmetrically designed gemstone clusters with lustrous pearls and sterling accents.