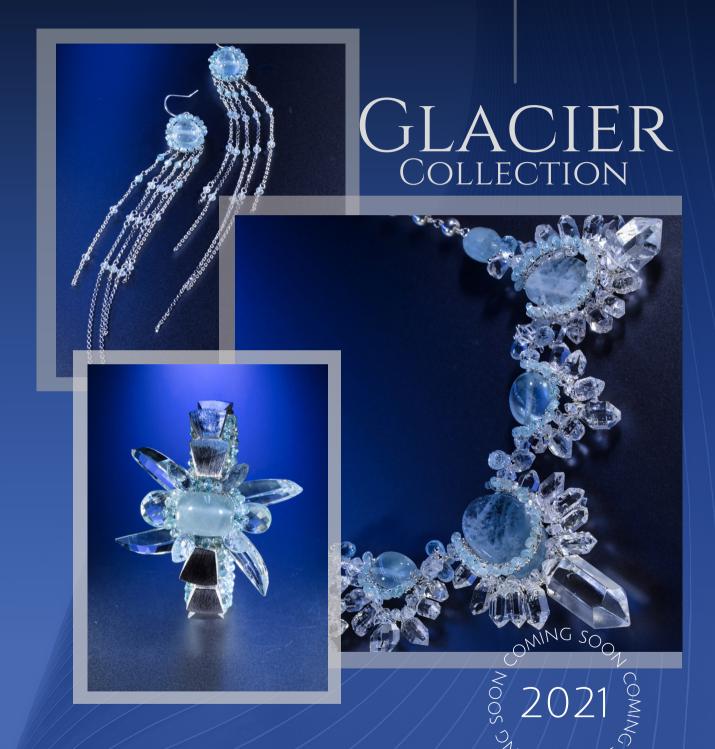

## GLACIER COLLECTION

Your story is rich with history including tales from the heart that hold secrets to your resilience.

The Glacier collection is a celebration of all the significant moments that you carry with you and the small memories of time's passage as it persists forward.

Honor your journey with rare collectible pieces that reflect your own unique nature.

Long Opera Length Multi Silver Chain Necklace with Aquamarine and Zircon

## FLUID CHAINS

Multi Silver Chain Shoulder Dusting Statement Earrings with Zircon

A stunning statement cuff that's both dangerous and beautiful. Custom cast solid sterling silver talons are the main feature with their moon-like gleam. A square-cut natural, untreated rare blue aquamarine sits center, nestled between two symmetrically designed gemstone clusters with lustrous pearls and sterling accents.

A fiercely modern choker featuring a large crystal sharply finished with a cast sterling silver talon pendant.

Each side is flanked by brush-textured sterling silver scale bead accents with a large simple cut aquamarine nested front and center.

All elements
suspended from a
hand-fabricated
sterling silver choker
with hand-edged
aquamarine rondelles.

Sterling Silver Large Aquamarine **Nugget Circle** Link Bracelet

## INNER CIRCLE

Triple Hoop Aquamarine Statement Earrings

Blue Zircon and Labradorite Sterling Silver Wrap Bracelet

Jewelry with enough opulence fit for a queen with an air of approachable luxury.

Perfect for making a statement in social settings that matter most.

Teardrop-shaped
Larimer gracefully
cascades from
glittering gemstone
clusters of moss
aquamarine, AAA
gem-quality Swiss
blue topaz, white
topaz, rainbow
moonstone, blue
aquamarine, and Cat's
eye.

This statement cuff gorgeously embodies the glamour of Art Deco styling. Architectural elements resonate throughout with textured sterling silver scales that run along the diameter of the bracelet. A large rare blue aquamarine smooth cabochon bead sits nestled in the center, flanked by two gemstone clusters and lustrous pearls.

This large power crystal necklace is sure to add a megalayer of mythology to your signature look.

A graduating halo of sparkling Herkimer Diamonds resolves to a single rock crystal point.

Small aquamarine rondelles edge the halo in an ombre color pattern.

Large shiny sterling silver oval links finish the necklace.

Beautifully brushed sterling silver scales edge the entire length of this statement cuff resolving in a powerful gemstone cluster feature.

Sharp points of crystal clear hydro quartz anchor a glittering starburst pattern of marquis copper aquamarine and large aquamarine briolettes.

Blue zircons encircle a rare blue smooth cabochon aquamarine bead nestled in the center.

statement necklace is sure to add the perfect amount of panache to are featured throughout encased Diamonds and pale blue zircons. Large crystal quartz points anchor these decorative clusters and give an aesthetically pleasing graduated dynamic to the design.