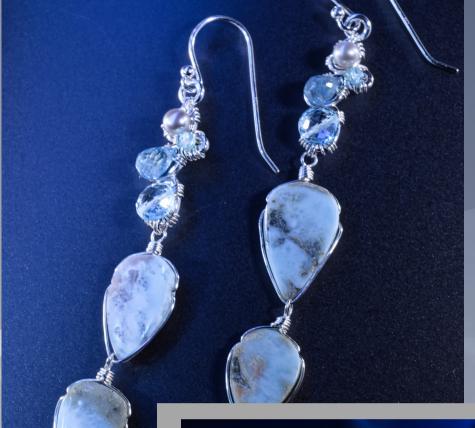

Honor your journey with rare collectible pieces that reflect your own unique nature.

Long Opera Length Multi Silver Chain Necklace with Aquamarine and Zircon

Teardrop-shaped
Larimer gracefully
cascades from
glittering gemstone
clusters of moss
aquamarine, AAA
gem-quality Swiss
blue topaz, white
topaz, rainbow
moonstone, blue
aquamarine, and Cat's
eye.

This statement cuff gorgeously embodies the glamour of Art Deco styling. Architectural elements resonate throughout with textured sterling silver scales that run along the diameter of the bracelet. A large rare blue aquamarine smooth cabochon bead sits nestled in the center, flanked by two gemstone clusters and lustrous pearls.