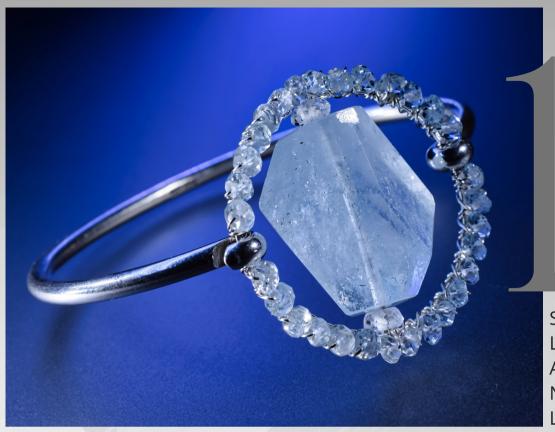

All elements
suspended from a
hand-fabricated
sterling silver choker
with hand-edged
aquamarine rondelles.

Sterling Silver Large Aquamarine **Nugget Circle** Link Bracelet