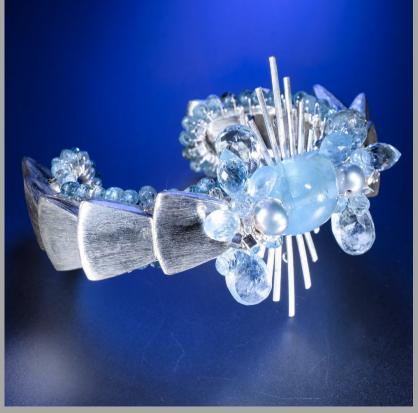

## FLUID CHAINS

Multi Silver Chain Shoulder Dusting Statement Earrings with Zircon

A stunning statement cuff that's both dangerous and beautiful. Custom cast solid sterling silver talons are the main feature with their moon-like gleam. A square-cut natural, untreated rare blue aquamarine sits center, nestled between two symmetrically designed gemstone clusters with lustrous pearls and sterling accents.

Teardrop-shaped
Larimer gracefully
cascades from
glittering gemstone
clusters of moss
aquamarine, AAA
gem-quality Swiss
blue topaz, white
topaz, rainbow
moonstone, blue
aquamarine, and Cat's
eye.

This statement cuff gorgeously embodies the glamour of Art Deco styling. Architectural elements resonate throughout with textured sterling silver scales that run along the diameter of the bracelet. A large rare blue aquamarine smooth cabochon bead sits nestled in the center, flanked by two gemstone clusters and lustrous pearls.

Large shiny sterling silver oval links finish the necklace.

Beautifully brushed sterling silver scales edge the entire length of this statement cuff resolving in a powerful gemstone cluster feature.

Sharp points of crystal clear hydro quartz anchor a glittering starburst pattern of marquis copper aquamarine and large aquamarine briolettes.

Blue zircons encircle a rare blue smooth cabochon aquamarine bead nestled in the center.

statement necklace is sure to add the perfect amount of panache to are featured throughout encased Diamonds and pale blue zircons. Large crystal quartz points anchor these decorative clusters and give an aesthetically pleasing graduated dynamic to the design.