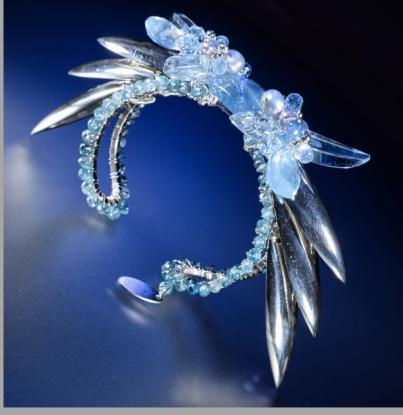

## FLUID CHAINS

Multi Silver Chain Shoulder Dusting Statement Earrings with Zircon

A stunning statement cuff that's both dangerous and beautiful. Custom cast solid sterling silver talons are the main feature with their moon-like gleam. A square-cut natural, untreated rare blue aquamarine sits center, nestled between two symmetrically designed gemstone clusters with lustrous pearls and sterling accents.

Teardrop-shaped
Larimer gracefully
cascades from
glittering gemstone
clusters of moss
aquamarine, AAA
gem-quality Swiss
blue topaz, white
topaz, rainbow
moonstone, blue
aquamarine, and Cat's
eye.

This statement cuff gorgeously embodies the glamour of Art Deco styling. Architectural elements resonate throughout with textured sterling silver scales that run along the diameter of the bracelet. A large rare blue aquamarine smooth cabochon bead sits nestled in the center, flanked by two gemstone clusters and lustrous pearls.

Large shiny sterling silver oval links finish the necklace.

Beautifully brushed sterling silver scales edge the entire length of this statement cuff resolving in a powerful gemstone cluster feature.

Sharp points of crystal clear hydro quartz anchor a glittering starburst pattern of marquis copper aquamarine and large aquamarine briolettes.