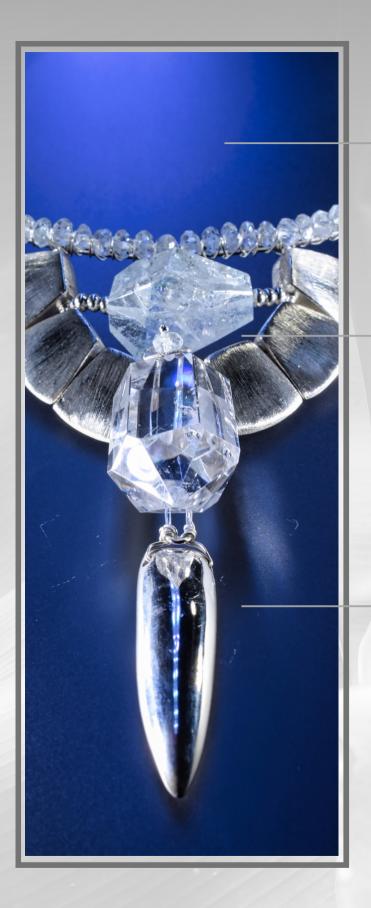

A fiercely modern choker featuring a large crystal sharply finished with a cast sterling silver talon pendant.

Each side is flanked by brush-textured sterling silver scale bead accents with a large simple cut aquamarine nested front and center.

All elements
suspended from a
hand-fabricated
sterling silver choker
with hand-edged
aquamarine rondelles.

Sterling Silver Large Aquamarine **Nugget Circle** Link Bracelet