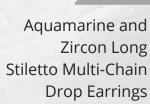

## FLUID CHAINS

Multi Silver Chain Shoulder Dusting Statement Earrings with Zircon

A stunning statement cuff that's both dangerous and beautiful. Custom cast solid sterling silver talons are the main feature with their moon-like gleam. A square-cut natural, untreated rare blue aquamarine sits center, nestled between two symmetrically designed gemstone clusters with lustrous pearls and sterling accents.