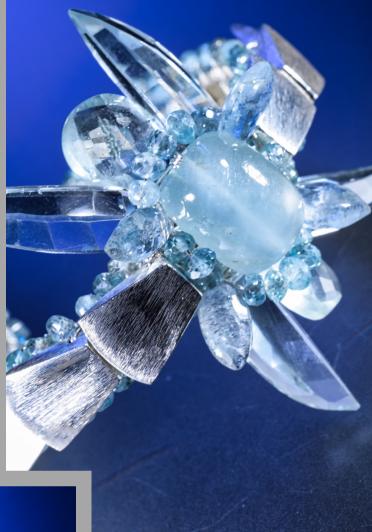

Teardrop-shaped
Larimer gracefully
cascades from
glittering gemstone
clusters of moss
aquamarine, AAA
gem-quality Swiss
blue topaz, white
topaz, rainbow
moonstone, blue
aquamarine, and Cat's
eye.

This statement cuff gorgeously embodies the glamour of Art Deco styling. Architectural elements resonate throughout with textured sterling silver scales that run along the diameter of the bracelet. A large rare blue aquamarine smooth cabochon bead sits nestled in the center, flanked by two gemstone clusters and lustrous pearls.

Large shiny sterling silver oval links finish the necklace.

Beautifully brushed sterling silver scales edge the entire length of this statement cuff resolving in a powerful gemstone cluster feature.

Sharp points of crystal clear hydro quartz anchor a glittering starburst pattern of marquis copper aquamarine and large aquamarine briolettes.

Blue zircons encircle a rare blue smooth cabochon aquamarine bead nestled in the center.

statement necklace is sure to add the perfect amount of panache to are featured throughout encased Diamonds and pale blue zircons. Large crystal quartz points anchor these decorative clusters and give an aesthetically pleasing graduated dynamic to the design.