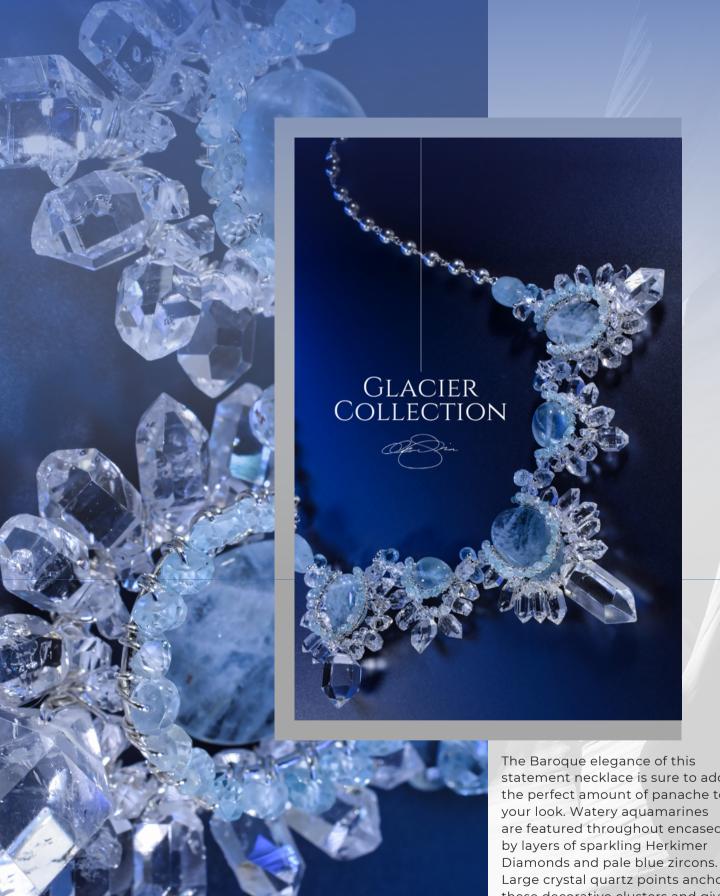

This large power crystal necklace is sure to add a megalayer of mythology to your signature look.

A graduating halo of sparkling Herkimer Diamonds resolves to a single rock crystal point.

Small aquamarine rondelles edge the halo in an ombre color pattern.

Blue zircons encircle a rare blue smooth cabochon aquamarine bead nestled in the center.

statement necklace is sure to add the perfect amount of panache to are featured throughout encased Diamonds and pale blue zircons. Large crystal quartz points anchor these decorative clusters and give an aesthetically pleasing graduated dynamic to the design.