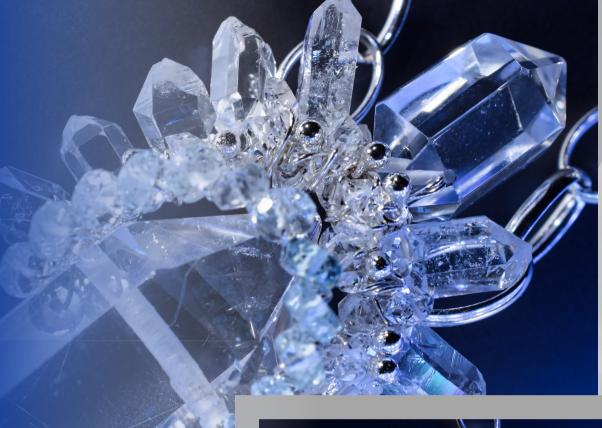

This large power crystal necklace is sure to add a megalayer of mythology to your signature look.

A graduating halo of sparkling Herkimer Diamonds resolves to a single rock crystal point.

Small aquamarine rondelles edge the halo in an ombre color pattern.

Blue zircons encircle a rare blue smooth cabochon aquamarine bead nestled in the center.

statement necklace is sure to add the perfect amount of panache to are featured throughout encased Diamonds and pale blue zircons. Large crystal quartz points anchor these decorative clusters and give an aesthetically pleasing graduated dynamic to the design.