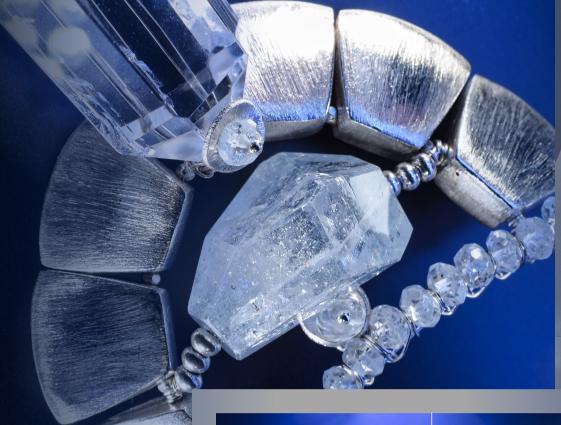

All elements
suspended from a
hand-fabricated
sterling silver choker
with hand-edged
aquamarine rondelles.

Sterling Silver Large Aquamarine **Nugget Circle** Link Bracelet

Blue zircons encircle a rare blue smooth cabochon aquamarine bead nestled in the center.

statement necklace is sure to add the perfect amount of panache to are featured throughout encased Diamonds and pale blue zircons. Large crystal quartz points anchor these decorative clusters and give an aesthetically pleasing graduated dynamic to the design.