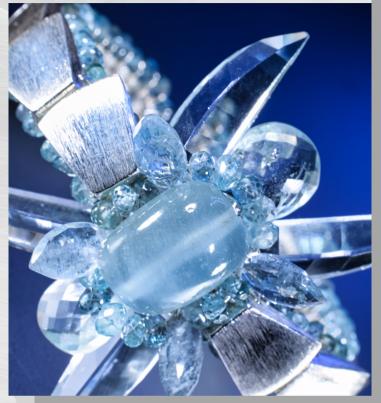

## FLUID CHAINS

Multi Silver Chain Shoulder Dusting Statement Earrings with Zircon

A stunning statement cuff that's both dangerous and beautiful. Custom cast solid sterling silver talons are the main feature with their moon-like gleam. A square-cut natural, untreated rare blue aquamarine sits center, nestled between two symmetrically designed gemstone clusters with lustrous pearls and sterling accents.

Teardrop-shaped
Larimer gracefully
cascades from
glittering gemstone
clusters of moss
aquamarine, AAA
gem-quality Swiss
blue topaz, white
topaz, rainbow
moonstone, blue
aquamarine, and Cat's
eye.

This statement cuff gorgeously embodies the glamour of Art Deco styling. Architectural elements resonate throughout with textured sterling silver scales that run along the diameter of the bracelet. A large rare blue aquamarine smooth cabochon bead sits nestled in the center, flanked by two gemstone clusters and lustrous pearls.

Blue zircons encircle a rare blue smooth cabochon aquamarine bead nestled in the center.

statement necklace is sure to add the perfect amount of panache to are featured throughout encased Diamonds and pale blue zircons. Large crystal quartz points anchor these decorative clusters and give an aesthetically pleasing graduated dynamic to the design.