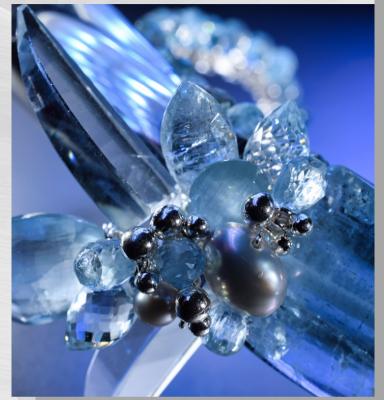

## FLUID CHAINS

Multi Silver Chain Shoulder Dusting Statement Earrings with Zircon

A stunning statement cuff that's both dangerous and beautiful. Custom cast solid sterling silver talons are the main feature with their moon-like gleam. A square-cut natural, untreated rare blue aquamarine sits center, nestled between two symmetrically designed gemstone clusters with lustrous pearls and sterling accents.

Teardrop-shaped
Larimer gracefully
cascades from
glittering gemstone
clusters of moss
aquamarine, AAA
gem-quality Swiss
blue topaz, white
topaz, rainbow
moonstone, blue
aquamarine, and Cat's
eye.

This statement cuff gorgeously embodies the glamour of Art Deco styling. Architectural elements resonate throughout with textured sterling silver scales that run along the diameter of the bracelet. A large rare blue aquamarine smooth cabochon bead sits nestled in the center, flanked by two gemstone clusters and lustrous pearls.