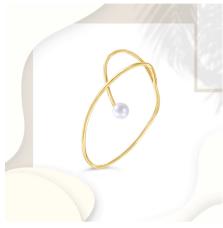

Hand-fabricated 12 gauge 14k gold-filled ring with 8-8.4 mm grade A and 4.5-4.8mm grade A freshwater pearls.

Gold-Filled 2 Pearl Open Bracelet WS \$165 MSRP \$365

14k Gold-filled flex tube bracelet with two freshwater 9-10mm grade A pearls.