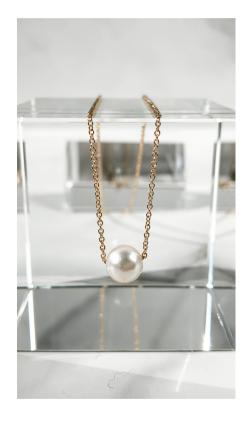

# NECK JEWELRY

15 | single pearl

16 | y-bar

17 | circle frame

14K Single Pearl Circle Necklace WS \$310 MSRP \$660

Solid 14k gold circle pendant with a single 5-5.5mm freshwater grade A pearl and 1mm oval cable chain.

14K Single Pearl Necklace WS \$280 MSRP \$615

Solid 14k gold single Akoya 7-7.5mm grade A pearl and 1mm oval cable chain.