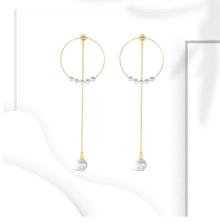

### 03 | ear climbers

Elegance you can wear two ways as earrings or reverse as ear climbers.
Lustrous pearls in graduating sizes create graceful lines that compliment.