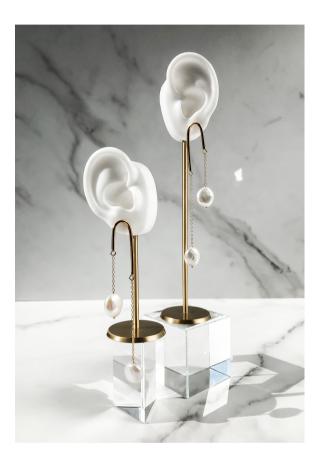

### 03 | ear climbers

Elegance you can wear two ways as earrings or reverse as ear climbers.
Lustrous pearls in graduating sizes create graceful lines that compliment.

### 09 | ear cuffs

Go beyond the standard earrings to create the ultimate stack of ear jewelry. Adorn not just your lobes with uniquely designed ear cuffs.

2022

· ·

# EAR JEWELRY

10 | ear cuff

11 | ear threader

12 | ear band