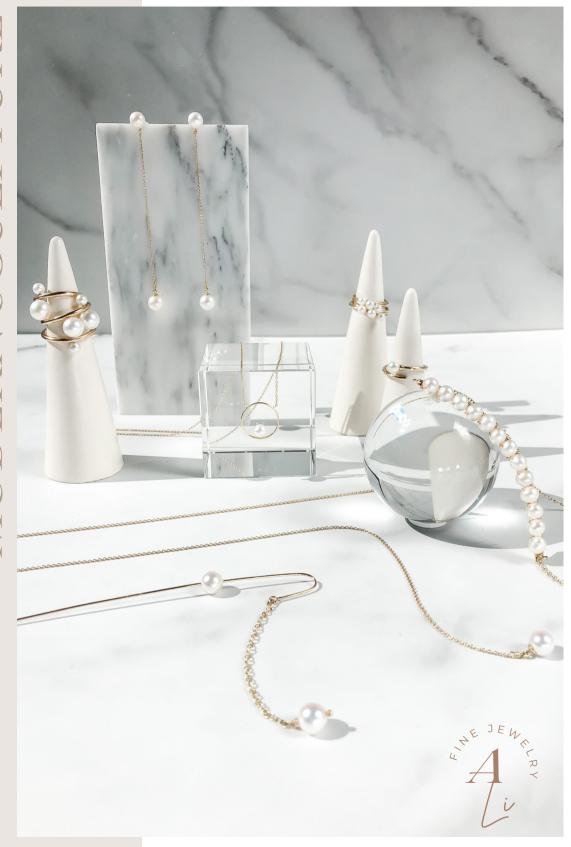

### 14 | delicate hoops

Minimally designed hoops that can't help but be a statement at the same time. A delicate chain drop with a lustrous single pearl hangs suspended by the back ear nut.

# NECK JEWELRY

15 | single pearl

16 | y-bar

17 | circle frame

# barely there everyday elegance