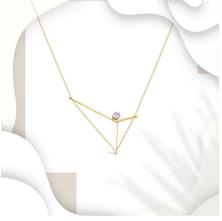

Hand-fabricated 12 gauge gold-filled ear cuff with 8-8.4 mm grade A and 4.5-4.8mm grade A freshwater pearls.



 ${\it Gold-Filled\, Large/Small\, Two\, Pearl\, Bangle} \\ WS~\$135~MSRP~\$275$ 

Hand-fabricated 12 gauge 14k gold-filled bangle with 8-8.4 mm grade A and 4.5-4.8mm grade A freshwater pearls.



Gold-Filled Large/Small Two Pearl Ring WS \$130 MSRP \$260

Hand-fabricated 12 gauge 14k gold-filled ring with 8-8.4 mm grade A and 4.5-4.8mm grade A freshwater pearls.



Gold-Filled 2 Pearl Open Bracelet WS \$165 MSRP \$365

14k Gold-filled flex tube bracelet with two freshwater 9-10mm grade A pearls.



# Live Sheet AGLOW COLLECTION | 2021



Gold -Filled 2 Pearl Choker WS \$185 MSRP \$410

Hand-fabricated 12 gauge 14k gold-filled choker with two freshwater 9-10mm grade A pearls.



Gold-Filled Y-Bar with Single Pearl Necklace WS~\$175~MSRP~\$350

Hand-fabricated 14k gold-filled necklace with a single Akoya 5mm grade AA pearl.



Gold-Filled Pearl Bar Necklace WS \$110 MSRP \$230

Hand-fabricated 14k gold-filled bar necklace with thirteen 6-6.5mm freshwater grade A pearls.



14K Single Pearl Circle Necklace WS \$310 MSRP \$660

Solid 14k gold circle pendant with a single 5-5.5mm freshwater grade A pearl and 1mm oval cable chain.



14K Single Pearl Necklace WS \$280 MSRP \$615

Solid 14k gold single Akoya 7-7.5mm grade A pearl and 1mm oval cable chain.



14K Long Multi-Pearl Necklace WS \$495 MSRP \$1,055

Solid 14k gold hand-bailed long layering necklace with thirty 6-6.5mm freshwater pearls and 1mm oval cable chain.



# Line Sheet AGLOW COLLECTION | 2021



14K