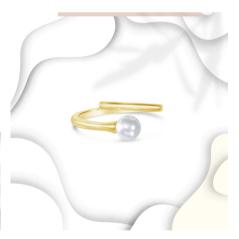

o7 | solid 14k gold pearl stacking ring
The ultimate layering basic.

08 | solid 14k single pearl bypass ring Luxury to live in.

Hand-fabricated 12 gauge 14k gold-filled ring with 8-8.4 mm grade A and 4.5-4.8mm grade A freshwater pearls.

Gold-Filled 2 Pearl Open Bracelet WS \$165 MSRP \$365

14k Gold-filled flex tube bracelet with two freshwater 9-10mm grade A pearls.