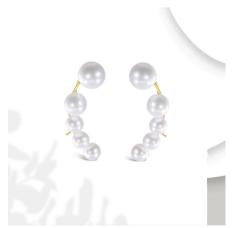

### 03 | ear climbers

Elegance you can wear two ways as earrings or reverse as ear climbers.
Lustrous pearls in graduating sizes create graceful lines that compliment.

14K Ear Climber Earrings WS \$220 MSRP \$485

Solid 14k gold earrings that can be reversed as an ear climber with six 4.5-4.9mm, two 5.5-5.9mm, two 7-7.4mm freshwater grade A pearls.

14K Diamond Boat Necklace WS \$2245 MSRP \$4,940