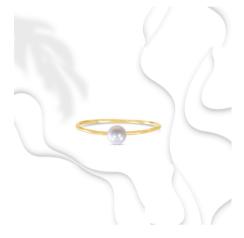

# Live Sheet AGLOW COLLECTION | 2021

14K Single Pearl Stacking Ring WS \$95 MSRP \$195

Solid 14k gold 19 gauge wire band with a single 4-4.4mm freshwater grade A pearl. Sizes 5,6,7,8.

14k Gold-filled Single Stacking Bangle WS \$60 MSRP \$120