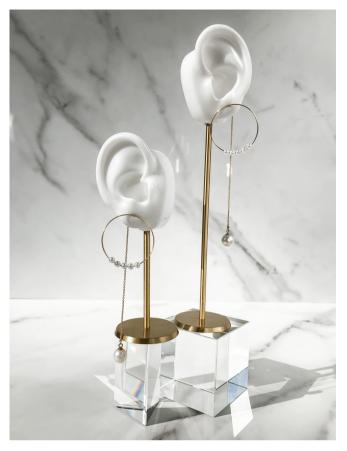

### 03 | ear climbers

Elegance you can wear two ways as earrings or reverse as ear climbers.
Lustrous pearls in graduating sizes create graceful lines that compliment.

### 14 | delicate hoops

Minimally designed hoops that can't help but be a statement at the same time. A delicate chain drop with a lustrous single pearl hangs suspended by the back ear nut.

14K Ear Climber Earrings WS \$220 MSRP \$485

Solid 14k gold earrings that can be reversed as an ear climber with six 4.5-4.9mm, two 5.5-5.9mm, two 7-7.4mm freshwater grade A pearls.

14K Diamond Boat Necklace WS \$2245 MSRP \$4,940