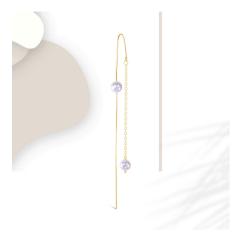

# EAR JEWELRY

10 | ear cuff

11 | ear threader

12 | ear band

# Line Sheet AGLOW COLLECTION | 2021

14K Long Ear Threader with Chain WS \$255 MSRP \$560

Solid 14k gold ear threader with two Akoya grade A pearls 7-7.5mm.

14k 5 Pearl Circle Earrings WS \$660 MSRP \$1,450

14k gold-filled 12 gauge hammered textured single stacking bangle.

14k Gold-Long Ear Threader & Akoya Pearl WS \$265 MSRP \$580

Solid 14k delicate chain extra long ear threader with a 6-5mm grade AA Akoya pearl. Total length is 9 3/4".