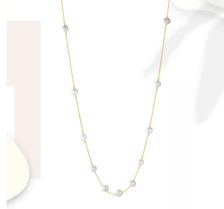

### 02 | pearl bar necklace

A more modern take on the classic strand of pearls. Polished enough for the professional and whimsical in spirit for the creative.

Hand-fabricated 14k gold-filled necklace with a single Akoya 5mm grade AA pearl.

Gold-Filled Pearl Bar Necklace WS \$110 MSRP \$230

Hand-fabricated 14k gold-filled bar necklace with thirteen 6-6.5mm freshwater grade A pearls.