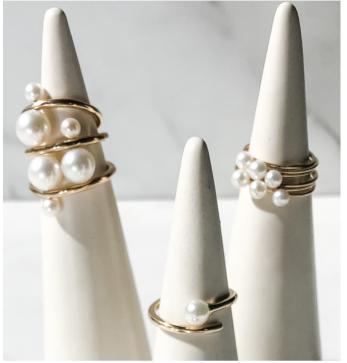

### STACKING RINGS

o6 | stacking ring

o7 | double pearl ring

08 | bypass ring

# Your perfect ring stack awaits

# Find your perfect stack