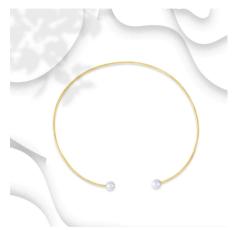

# Live Sheet AGLOW COLLECTION | 2021

Gold -Filled 2 Pearl Choker WS \$185 MSRP \$410

Hand-fabricated 12 gauge 14k gold-filled choker with two freshwater 9-10mm grade A pearls.

Gold-Filled Y-Bar with Single Pearl Necklace WS~\$175~MSRP~\$350