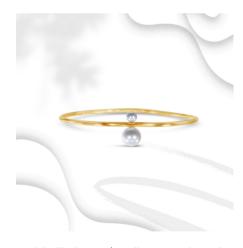

 ${\it Gold-Filled\, Large/Small\, Two\, Pearl\, Bangle} \\ WS~\$135~MSRP~\$275$ 

Hand-fabricated 12 gauge 14k gold-filled bangle with 8-8.4 mm grade A and 4.5-4.8mm grade A freshwater pearls.

Gold-Filled Large/Small Two Pearl Ring WS \$130 MSRP \$260