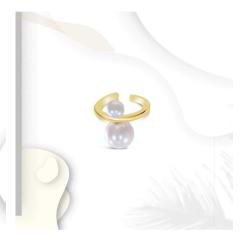

# Clean lines & shapes

04 | two pearl bangle

Gorgeously minimal.

05 | hammered bangle

Perfect for stacking.

2022

o6 | two pearl ring

Stack with the single pearl 14k ring

Hand-fabricated 12 gauge 14k gold-filled ring with 8-8.4 mm grade A and 4.5-4.8mm grade A freshwater pearls.

Gold-Filled 2 Pearl Open Bracelet WS \$165 MSRP \$365

14k Gold-filled flex tube bracelet with two freshwater 9-10mm grade A pearls.