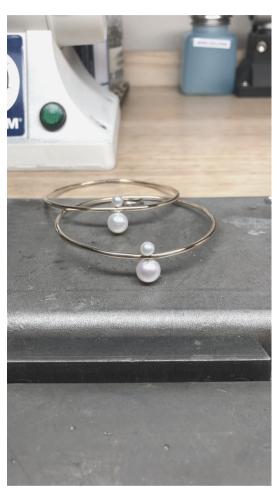

# Clean lines & shapes

04 | two pearl bangle

Gorgeously minimal.

05 | hammered bangle

Perfect for stacking.

2022

o6 | two pearl ring

Stack with the single pearl 14k ring

 ${\it Gold-Filled\, Large/Small\, Two\, Pearl\, Bangle} \\ WS~\$135~MSRP~\$275$ 

Hand-fabricated 12 gauge 14k gold-filled bangle with 8-8.4 mm grade A and 4.5-4.8mm grade A freshwater pearls.

Gold-Filled Large/Small Two Pearl Ring WS \$130 MSRP \$260