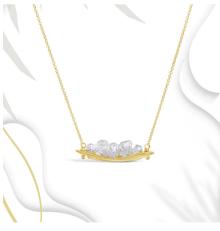

### 02 | pearl bar necklace

A more modern take on the classic strand of pearls. Polished enough for the professional and whimsical in spirit for the creative.

Hand-fabricated 14k gold-filled necklace with a single Akoya 5mm grade AA pearl.

Gold-Filled Pearl Bar Necklace WS \$110 MSRP \$230

Hand-fabricated 14k gold-filled bar necklace with thirteen 6-6.5mm freshwater grade A pearls.