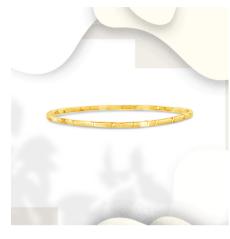

# Clean lines & shapes

04 | two pearl bangle

Gorgeously minimal.

05 | hammered bangle

Perfect for stacking.

2022

o6 | two pearl ring

Stack with the single pearl 14k ring

o7 | solid 14k gold pearl stacking ring
The ultimate layering basic.

08 | solid 14k single pearl bypass ring Luxury to live in.