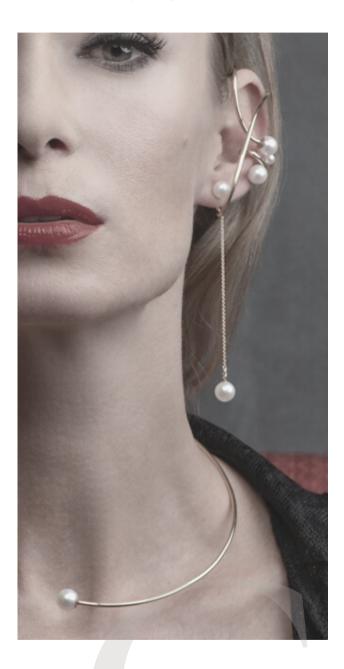

### 03 | ear climbers

Elegance you can wear two ways as earrings or reverse as ear climbers.
Lustrous pearls in graduating sizes create graceful lines that compliment.

### 13 | two pearl choker

A modern choker sculpted for your body. Made with only recycled metals and two large pearls to punctuate the Minimal design.

S