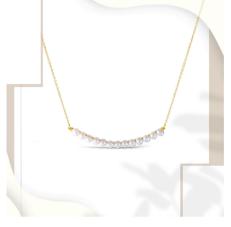

### 02 | pearl bar necklace

A more modern take on the classic strand of pearls. Polished enough for the professional and whimsical in spirit for the creative.

Hand-fabricated 14k gold-filled necklace with a single Akoya 5mm grade AA pearl.

Gold-Filled Pearl Bar Necklace WS \$110 MSRP \$230

Hand-fabricated 14k gold-filled bar necklace with thirteen 6-6.5mm freshwater grade A pearls.