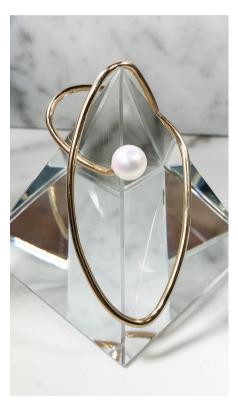

# NECK JEWELRY

15 | single pearl

16 | y-bar

17 | circle frame

14K Single Pearl Circle Necklace WS \$310 MSRP \$660

Solid 14k gold circle pendant with a single 5-5.5mm freshwater grade A pearl and 1mm oval cable chain.

14K Single Pearl Necklace WS \$280 MSRP \$615

Solid 14k gold single Akoya 7-7.5mm grade A pearl and 1mm oval cable chain.