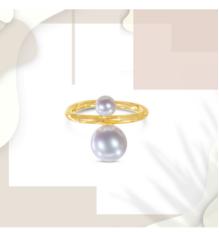

Hand-fabricated 12 gauge 14k gold-filled ring with 8-8.4 mm grade A and 4.5-4.8mm grade A freshwater pearls.

Gold-Filled 2 Pearl Open Bracelet WS \$165 MSRP \$365

14k Gold-filled flex tube bracelet with two freshwater 9-10mm grade A pearls.