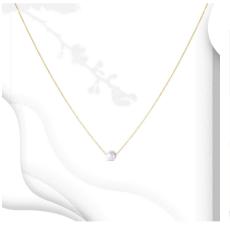

# NECK JEWELRY

15 | single pearl

16 | y-bar

17 | circle frame

14K Single Pearl Circle Necklace WS \$310 MSRP \$660

Solid 14k gold circle pendant with a single 5-5.5mm freshwater grade A pearl and 1mm oval cable chain.

14K Single Pearl Necklace WS \$280 MSRP \$615

Solid 14k gold single Akoya 7-7.5mm grade A pearl and 1mm oval cable chain.