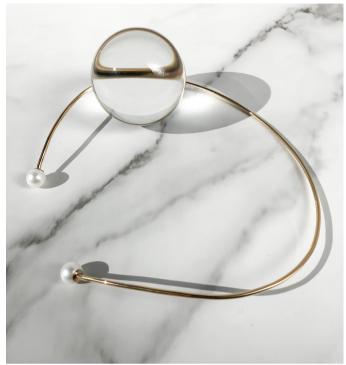

### 13 | two pearl choker

A modern choker sculpted for your body. Made with only recycled metals and two large pearls to punctuate the Minimal design.

S

# NECK JEWELRY

15 | single pearl

16 | y-bar

17 | circle frame

# Live Sheet AGLOW COLLECTION | 2021

Gold -Filled 2 Pearl Choker WS \$185 MSRP \$410

Hand-fabricated 12 gauge 14k gold-filled choker with two freshwater 9-10mm grade A pearls.

Gold-Filled Y-Bar with Single Pearl Necklace WS~\$175~MSRP~\$350