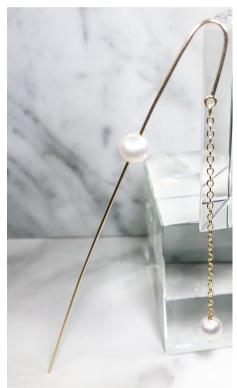

# EAR JEWELRY

10 | ear cuff

11 | ear threader

12 | ear band

# Line Sheet AGLOW COLLECTION | 2021

14K Long Ear Threader with Chain WS \$255 MSRP \$560

Solid 14k gold ear threader with two Akoya grade A pearls 7-7.5mm.

14k 5 Pearl Circle Earrings WS \$660 MSRP \$1,450

14k gold-filled 12 gauge hammered textured single stacking bangle.

14k Gold-Long Ear Threader & Akoya Pearl WS \$265 MSRP \$580

Solid 14k delicate chain extra long ear threader with a 6-5mm grade AA Akoya pearl. Total length is 9 3/4".