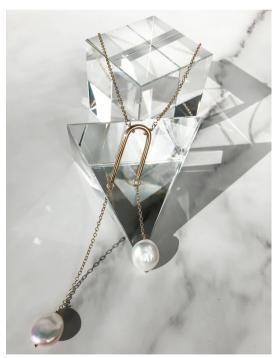

# NECK JEWELRY

15 | single pearl

16 | y-bar

17 | circle frame

### 14 | delicate hoops

Minimally designed hoops that can't help but be a statement at the same time. A delicate chain drop with a lustrous single pearl hangs suspended by the back ear nut.