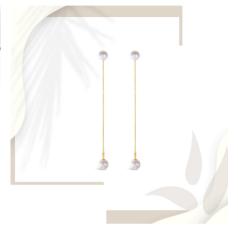

# Line Sheet AGLOW COLLECTION | 2021

14K Long Ear Threader with Chain WS \$255 MSRP \$560

Solid 14k gold ear threader with two Akoya grade A pearls 7-7.5mm.

14k 5 Pearl Circle Earrings WS \$660 MSRP \$1,450

14k gold-filled 12 gauge hammered textured single stacking bangle.

14k Gold-Long Ear Threader & Akoya Pearl WS \$265 MSRP \$580

Solid 14k delicate chain extra long ear threader with a 6-5mm grade AA Akoya pearl. Total length is 9 3/4".