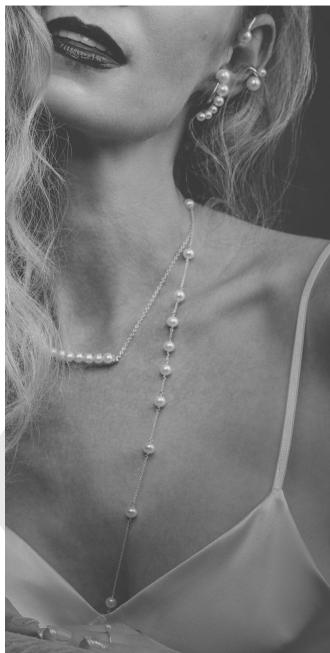

### 13 | two pearl choker

A modern choker sculpted for your body. Made with only recycled metals and two large pearls to punctuate the Minimal design.

S

### 14 | delicate hoops

Minimally designed hoops that can't help but be a statement at the same time. A delicate chain drop with a lustrous single pearl hangs suspended by the back ear nut.