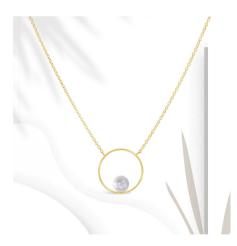

# NECK JEWELRY

15 | single pearl

16 | y-bar

17 | circle frame

14K Single Pearl Circle Necklace WS \$310 MSRP \$660

Solid 14k gold circle pendant with a single 5-5.5mm freshwater grade A pearl and 1mm oval cable chain.

14K Single Pearl Necklace WS \$280 MSRP \$615

Solid 14k gold single Akoya 7-7.5mm grade A pearl and 1mm oval cable chain.