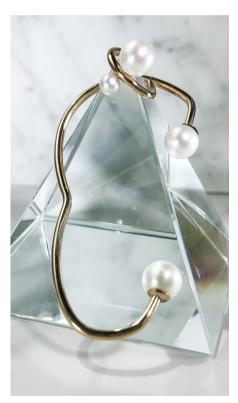

# Clean lines & shapes

04 | two pearl bangle

Gorgeously minimal.

05 | hammered bangle

Perfect for stacking.

2022

o6 | two pearl ring

Stack with the single pearl 14k ring

 ${\it Gold-Filled\, Large/Small\, Two\, Pearl\, Bangle} \\ WS~\$135~MSRP~\$275$ 

Hand-fabricated 12 gauge 14k gold-filled bangle with 8-8.4 mm grade A and 4.5-4.8mm grade A freshwater pearls.

Gold-Filled Large/Small Two Pearl Ring WS \$130 MSRP \$260

Hand-fabricated 12 gauge 14k gold-filled ring with 8-8.4 mm grade A and 4.5-4.8mm grade A freshwater pearls.

Gold-Filled 2 Pearl Open Bracelet WS \$165 MSRP \$365

14k Gold-filled flex tube bracelet with two freshwater 9-10mm grade A pearls.