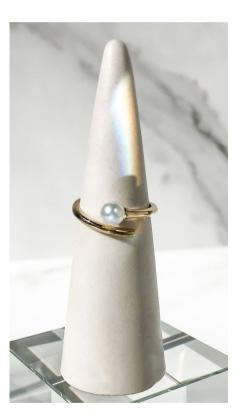

o7 | solid 14k gold pearl stacking ring
The ultimate layering basic.

08 | solid 14k single pearl bypass ring Luxury to live in.