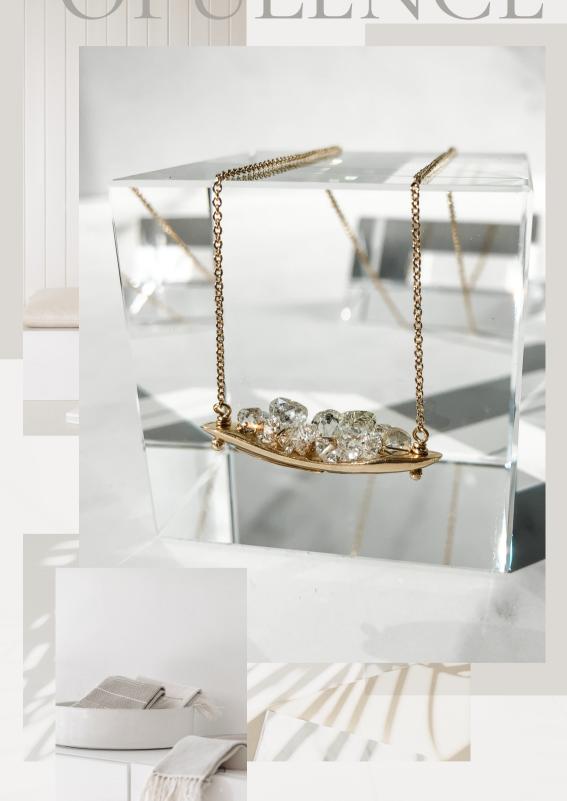

### 02 | pearl bar necklace

A more modern take on the classic strand of pearls. Polished enough for the professional and whimsical in spirit for the creative.

Hand-fabricated 14k gold-filled necklace with a single Akoya 5mm grade AA pearl.

Gold-Filled Pearl Bar Necklace WS \$110 MSRP \$230

Hand-fabricated 14k gold-filled bar necklace with thirteen 6-6.5mm freshwater grade A pearls.