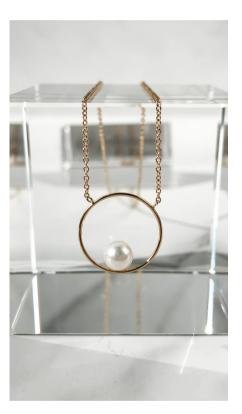

# NECK JEWELRY

15 | single pearl

16 | y-bar

17 | circle frame

14K Single Pearl Circle Necklace WS \$310 MSRP \$660

Solid 14k gold circle pendant with a single 5-5.5mm freshwater grade A pearl and 1mm oval cable chain.

14K Single Pearl Necklace WS \$280 MSRP \$615

Solid 14k gold single Akoya 7-7.5mm grade A pearl and 1mm oval cable chain.