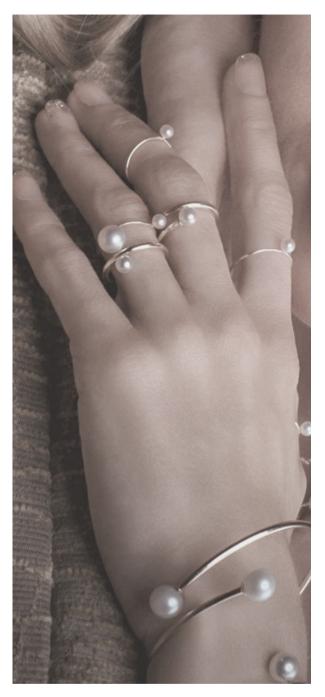

# Clean lines & shapes

04 | two pearl bangle

Gorgeously minimal.

05 | hammered bangle

Perfect for stacking.

2022

o6 | two pearl ring

Stack with the single pearl 14k ring

o7 | solid 14k gold pearl stacking ring
The ultimate layering basic.

08 | solid 14k single pearl bypass ring Luxury to live in.

### STACKING RINGS

o6 | stacking ring

o7 | double pearl ring

08 | bypass ring

# Your perfect ring stack awaits