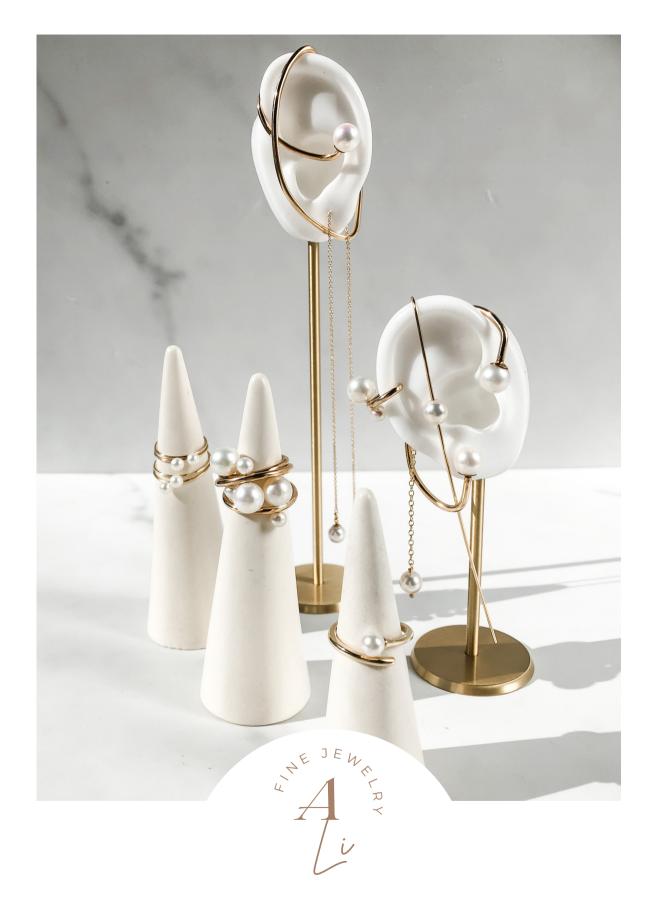

### 03 | ear climbers

Elegance you can wear two ways as earrings or reverse as ear climbers.
Lustrous pearls in graduating sizes create graceful lines that compliment.

# modeln PEARL EAR CUFFS

### 09 | ear cuffs

Go beyond the standard earrings to create the ultimate stack of ear jewelry. Adorn not just your lobes with uniquely designed ear cuffs.

2022

· ·