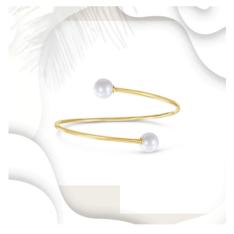

Solid 14k gold lost wax cast boat with approximately a little under three carats of VS-SI diamonds Color G, Clarity H, and Herkimer diamond accents.

14K Open Single Pearl RingWS \$375 MSRP \$825

Solid 14k gold cast band with a single Akoya 5mm grade AA pearl. Sizes 6,7,8.