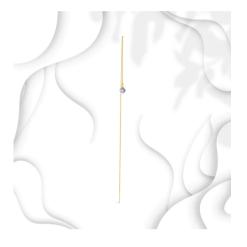

### 14 | delicate hoops

Minimally designed hoops that can't help but be a statement at the same time. A delicate chain drop with a lustrous single pearl hangs suspended by the back ear nut.

Hand-fabricated 14k gold-filled necklace with a single Akoya 5mm grade AA pearl.

Gold-Filled Pearl Bar Necklace WS \$110 MSRP \$230

Hand-fabricated 14k gold-filled bar necklace with thirteen 6-6.5mm freshwater grade A pearls.