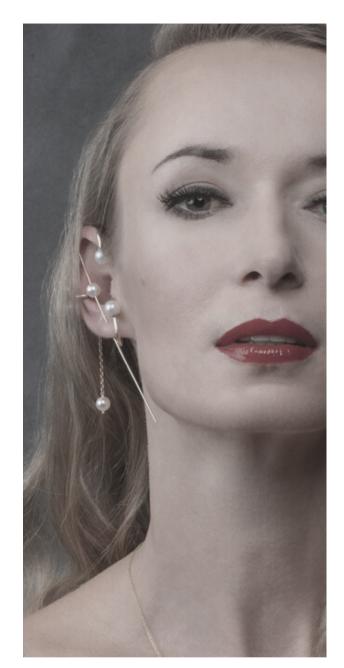

### 03 | ear climbers

Elegance you can wear two ways as earrings or reverse as ear climbers.
Lustrous pearls in graduating sizes create graceful lines that compliment.