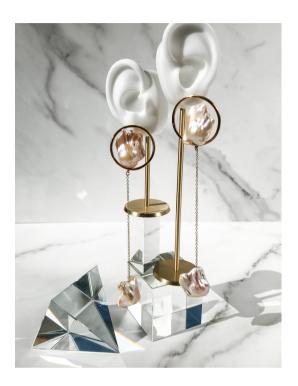

# Baroque pearl Limited collection

18 | baroque coin pearl earringsOnly available in limited runs.

19 | baroque pearl drop necklace
Unique and limited.

2022

### 03 | ear climbers

Elegance you can wear two ways as earrings or reverse as ear climbers.
Lustrous pearls in graduating sizes create graceful lines that compliment.