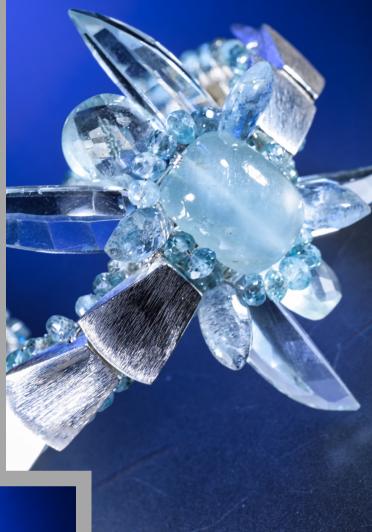

Teardrop-shaped
Larimer gracefully
cascades from
glittering gemstone
clusters of moss
aquamarine, AAA
gem-quality Swiss
blue topaz, white
topaz, rainbow
moonstone, blue
aquamarine, and Cat's
eye.

This statement cuff gorgeously embodies the glamour of Art Deco styling. Architectural elements resonate throughout with textured sterling silver scales that run along the diameter of the bracelet. A large rare blue aquamarine smooth cabochon bead sits nestled in the center, flanked by two gemstone clusters and lustrous pearls.

Blue zircons encircle a rare blue smooth cabochon aquamarine bead nestled in the center.

statement necklace is sure to add the perfect amount of panache to are featured throughout encased Diamonds and pale blue zircons. Large crystal quartz points anchor these decorative clusters and give an aesthetically pleasing graduated dynamic to the design.