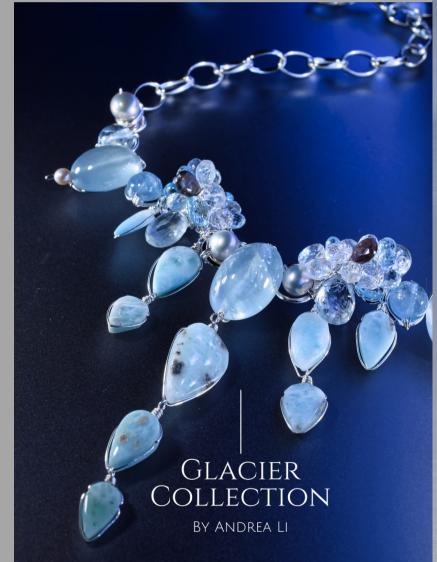

## GLACIER COLLECTION

Your story is rich with history including tales from the heart that hold secrets to your resilience.

The Glacier collection is a celebration of all the significant moments that you carry with you and the small memories of time's passage as it persists forward.

Teardrop-shaped
Larimer gracefully
cascades from
glittering gemstone
clusters of moss
aquamarine, AAA
gem-quality Swiss
blue topaz, white
topaz, rainbow
moonstone, blue
aquamarine, and Cat's
eye.

This statement cuff gorgeously embodies the glamour of Art Deco styling. Architectural elements resonate throughout with textured sterling silver scales that run along the diameter of the bracelet. A large rare blue aquamarine smooth cabochon bead sits nestled in the center, flanked by two gemstone clusters and lustrous pearls.