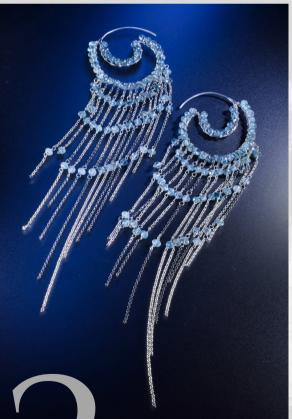

## GLACIER COLLECTION

Your story is rich with history including tales from the heart that hold secrets to your resilience.

The Glacier collection is a celebration of all the significant moments that you carry with you and the small memories of time's passage as it persists forward.

Honor your journey with rare collectible pieces that reflect your own unique nature.







Long Opera Length Multi Silver Chain Necklace with Aquamarine and Zircon

## FLUID CHAINS







Multi Silver Chain Shoulder Dusting Statement Earrings with Zircon









A stunning statement cuff that's both dangerous and beautiful. Custom cast solid sterling silver talons are the main feature with their moon-like gleam. A square-cut natural, untreated rare blue aquamarine sits center, nestled between two symmetrically designed gemstone clusters with lustrous pearls and sterling accents.



A fiercely modern choker featuring a large crystal sharply finished with a cast sterling silver talon pendant.

Each side is flanked by brush-textured sterling silver scale bead accents with a large simple cut aquamarine nested front and center.

All elements
suspended from a
hand-fabricated
sterling silver choker
with hand-edged
aquamarine rondelles.





Sterling Silver Large Aquamarine **Nu