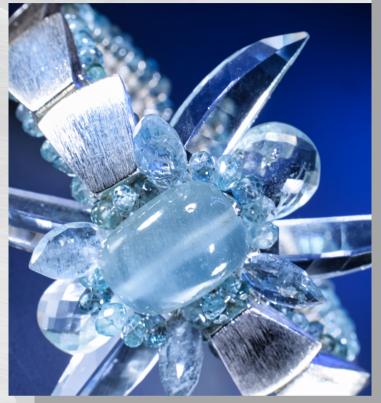

Teardrop-shaped
Larimer gracefully
cascades from
glittering gemstone
clusters of moss
aquamarine, AAA
gem-quality Swiss
blue topaz, white
topaz, rainbow
moonstone, blue
aquamarine, and Cat's
eye.

This statement cuff gorgeously embodies the glamour of Art Deco styling. Architectural elements resonate throughout with textured sterling silver scales that run along the diameter of the bracelet. A large rare blue aquamarine smooth cabochon bead sits nestled in the center, flanked by two gemstone clusters and lustrous pearls.

Blue zircons encircle a rare blue smooth cabochon aquamarine bead nestled in the center.

statement necklace is sure to add the perfect amount of panache to are featured throughout encased Diamonds and pale blue zircons. Large crystal quartz points anchor these decorative clusters and give an aesthetically pleasing graduated dynamic to the design.