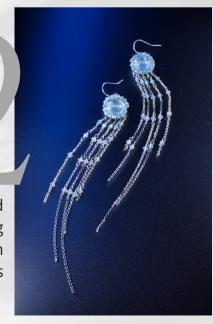

## GLACIER COLLECTION

Your story is rich with history including tales from the heart that hold secrets to your resilience.

The Glacier collection is a celebration of all the significant moments that you carry with you and the small memories of time's passage as it persists forward.

Honor your journey with rare collectible pieces that reflect your own unique nature.







Long Opera Length Multi Silver Chain Necklace with Aquamarine and Zircon

## FLUID CHAINS







Multi Silver Chain Shoulder Dusting Statement Earrings with Zircon









A stunning statement cuff that's both dangerous and beautiful. Custom cast solid sterling silver talons are the main feature with their moon-like gleam. A square-cut natural, untreated rare blue aquamarine sits center, nestled between two symmetrically designed gemstone clusters with lustrous pearls and sterling accents.



A fiercely modern choker featuring a large crystal sharply finished with a cast sterling silver talon pendant.

Each side is flanked by brush-textured sterling silver scale bead accents with a large simple cut aquamarine nested front and center.

All elements
suspended from a
hand-fabricated
sterling silver choker
with hand-edged
aquamarine rondelles.





Sterling Silver Large Aquamarine **