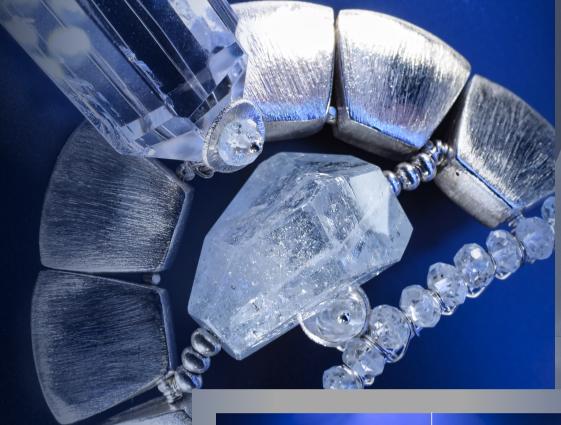

A fiercely modern choker featuring a large crystal sharply finished with a cast sterling silver talon pendant.

Each side is flanked by brush-textured sterling silver scale bead accents with a large simple cut aquamarine nested front and center.

All elements
suspended from a
hand-fabricated
sterling silver choker
with hand-edged
aquamarine rondelles.

Sterling Silver Large Aquamarine **Nugget Circle** Link Bracelet