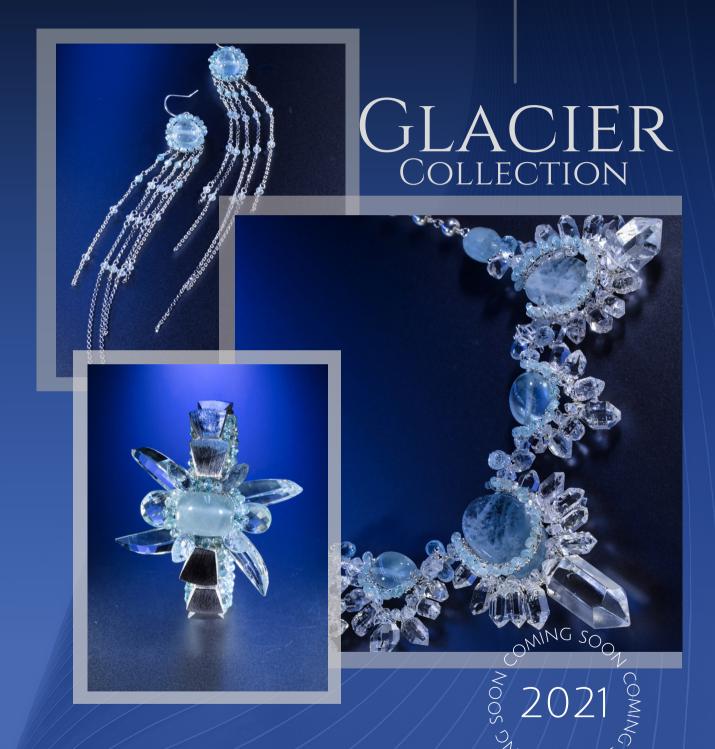

## GLACIER COLLECTION

Your story is rich with history including tales from the heart that hold secrets to your resilience.

The Glacier collection is a celebration of all the significant moments that you carry with you and the small memories of time's passage as it persists forward.

Honor your journey with rare collectible pieces that reflect your own unique nature.

Long Opera Length Multi Silver Chain Necklace with Aquamarine and Zircon

## FLUID CHAINS

Multi Silver Chain Shoulder Dusting Statement Earrings with Zircon

A stunning statement cuff that's both dangerous and beautiful. Custom cast solid sterling silver talons are the main feature with their moon-like gleam. A square-cut natural, untreated rare blue aquamarine sits center, nestled between two symmetrically designed gemstone clusters with lustrous pearls and sterling accents.