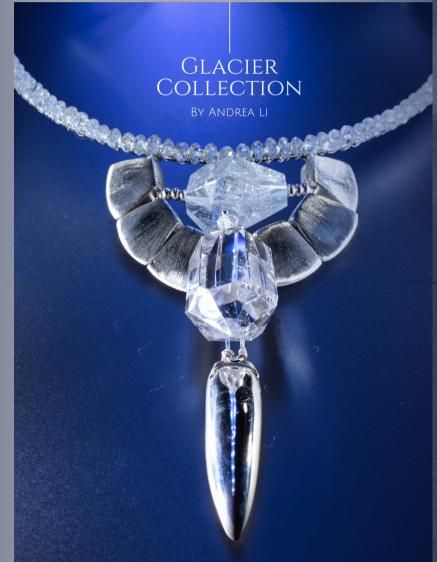

## GLACIER COLLECTION

Your story is rich with history including tales from the heart that hold secrets to your resilience.

The Glacier collection is a celebration of all the significant moments that you carry with you and the small memories of time's passage as it persists forward.

This large power crystal necklace is sure to add a megalayer of mythology to your signature look.

A graduating halo of sparkling Herkimer Diamonds resolves to a single rock crystal point.

Small aquamarine rondelles edge the halo in an ombre color pattern.