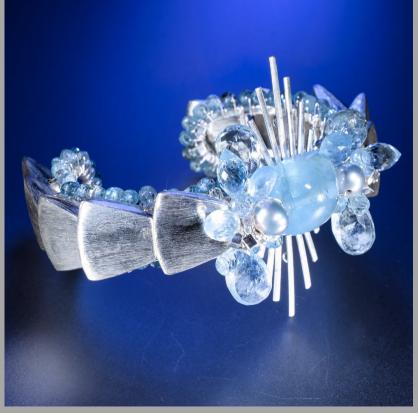

Teardrop-shaped
Larimer gracefully
cascades from
glittering gemstone
clusters of moss
aquamarine, AAA
gem-quality Swiss
blue topaz, white
topaz, rainbow
moonstone, blue
aquamarine, and Cat's
eye.

This statement cuff gorgeously embodies the glamour of Art Deco styling. Architectural elements resonate throughout with textured sterling silver scales that run along the diameter of the bracelet. A large rare blue aquamarine smooth cabochon bead sits nestled in the center, flanked by two gemstone clusters and lustrous pearls.

Large shiny sterling silver oval links finish the necklace.

Beautifully brushed sterling silver scales edge the entire length of this statement cuff resolving in a powerful gemstone cluster feature.

Sharp points of crystal clear hydro quartz anchor a glittering starburst pattern of marquis copper aquamarine and large aquamarine briolettes.

Blue zircons encircle a rare blue smooth cabochon aquamarine bead nestled in the center.

statement necklace is sure to add the perfect amount of panache to are featured throughout encased Diamonds and pale blue zircons. Large crystal quartz points anchor these decorative clusters and give an aesthetically pleasing graduated dynamic to the design.