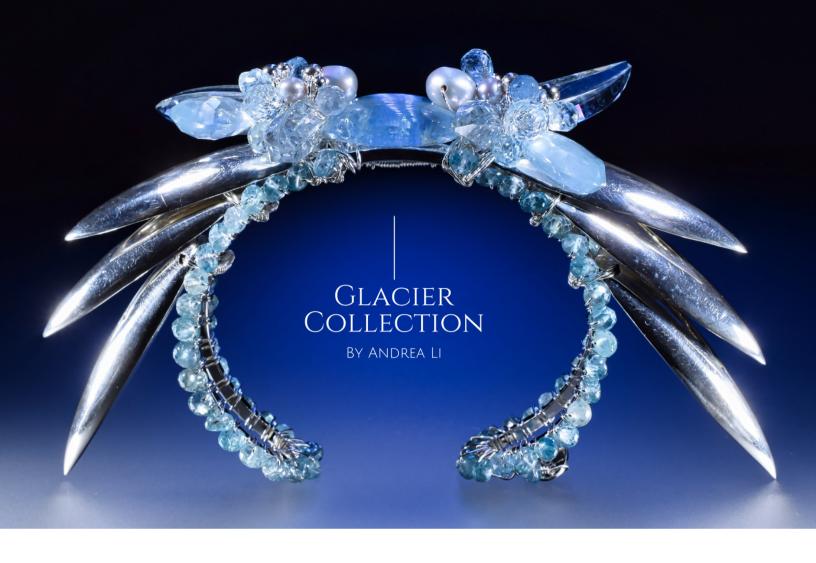

## GLACIER COLLECTION

Your story is rich with history including tales from the heart that hold secrets to your resilience.

The Glacier collection is a celebration of all the significant moments that you carry with you and the small memories of time's passage as it persists forward.

## FLUID CHAINS

Multi Silver Chain Shoulder Dusting Statement Earrings with Zircon

A stunning statement cuff that's both dangerous and beautiful. Custom cast solid sterling silver talons are the main feature with their moon-like gleam. A square-cut natural, untreated rare blue aquamarine sits center, nestled between two symmetrically designed gemstone clusters with lustrous pearls and sterling accents.

A fiercely modern choker featuring a large crystal sharply finished with a cast sterling silver talon pendant.

Each side is flanked by brush-textured sterling silver scale bead accents with a large simple cut aquamarine nested front and center.