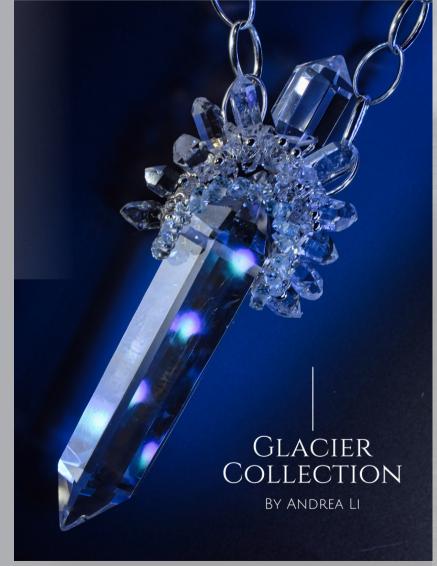

This large power crystal necklace is sure to add a megalayer of mythology to your signature look.

A graduating halo of sparkling Herkimer Diamonds resolves to a single rock crystal point.

Small aquamarine rondelles edge the halo in an ombre color pattern.

Blue zircons encircle a rare blue smooth cabochon aquamarine bead nestled in the center.

statement necklace is sure to add the perfect amount of panache to are featured throughout encased Diamonds and pale blue zircons. Large crystal quartz points anchor these decorative clusters and give an aesthetically pleasing graduated dynamic to the design.