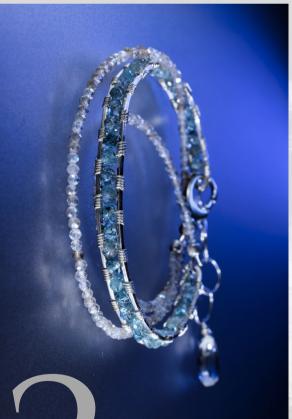

Honor your journey with rare collectible pieces that reflect your own unique nature.

Long Opera Length Multi Silver Chain Necklace with Aquamarine and Zircon

All elements
suspended from a
hand-fabricated
sterling silver choker
with hand-edged
aquamarine rondelles.

Sterling Silver Large Aquamarine **Nugget Circle** Link Bracelet