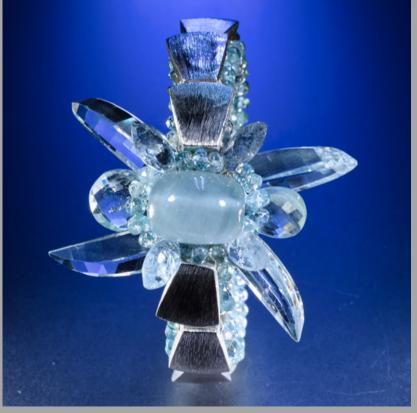

Teardrop-shaped
Larimer gracefully
cascades from
glittering gemstone
clusters of moss
aquamarine, AAA
gem-quality Swiss
blue topaz, white
topaz, rainbow
moonstone, blue
aquamarine, and Cat's
eye.

This statement cuff gorgeously embodies the glamour of Art Deco styling. Architectural elements resonate throughout with textured sterling silver scales that run along the diameter of the bracelet. A large rare blue aquamarine smooth cabochon bead sits nestled in the center, flanked by two gemstone clusters and lustrous pearls.

Blue zircons encircle a rare blue smooth cabochon aquamarine bead nestled in the center.

statement necklace is sure to add the perfect amount of panache to are featured throughout encased Diamonds and pale blue zircons. Large crystal quartz points anchor these decorative clusters and give an aesthetically pleasing graduated dynamic to the design.