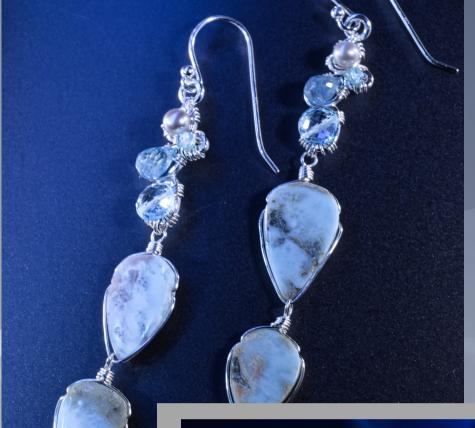

Teardrop-shaped
Larimer gracefully
cascades from
glittering gemstone
clusters of moss
aquamarine, AAA
gem-quality Swiss
blue topaz, white
topaz, rainbow
moonstone, blue
aquamarine, and Cat's
eye.

This statement cuff gorgeously embodies the glamour of Art Deco styling. Architectural elements resonate throughout with textured sterling silver scales that run along the diameter of the bracelet. A large rare blue aquamarine smooth cabochon bead sits nestled in the center, flanked by two gemstone clusters and lustrous pearls.