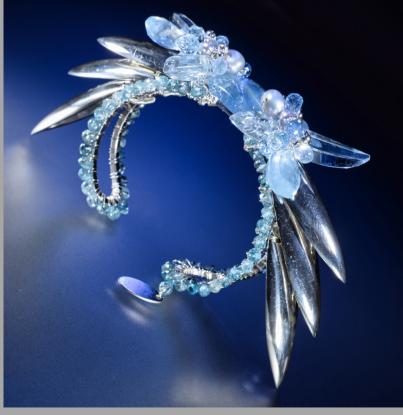

## FLUID CHAINS

Multi Silver Chain Shoulder Dusting Statement Earrings with Zircon

A stunning statement cuff that's both dangerous and beautiful. Custom cast solid sterling silver talons are the main feature with their moon-like gleam. A square-cut natural, untreated rare blue aquamarine sits center, nestled between two symmetrically designed gemstone clusters with lustrous pearls and sterling accents.

Teardrop-shaped
Larimer gracefully
cascades from
glittering gemstone
clusters of moss
aquamarine, AAA
gem-quality Swiss
blue topaz, white
topaz, rainbow
moonstone, blue
aquamarine, and Cat's
eye.

This statement cuff gorgeously embodies the glamour of Art Deco styling. Architectural elements resonate throughout with textured sterling silver scales that run along the diameter of the bracelet. A large rare blue aquamarine smooth cabochon bead sits nestled in the center, flanked by two gemstone clusters and lustrous pearls.