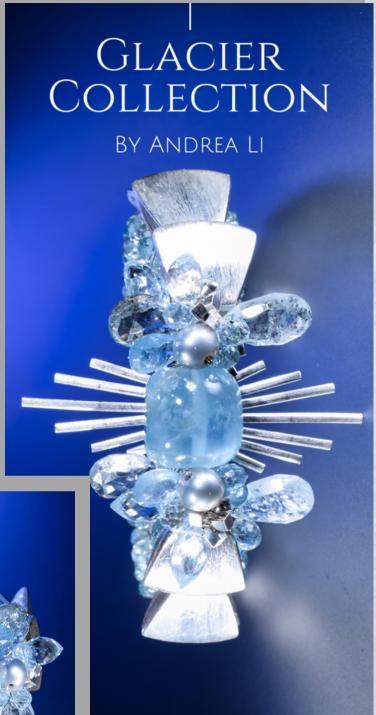

## FLUID CHAINS

Multi Silver Chain Shoulder Dusting Statement Earrings with Zircon

A stunning statement cuff that's both dangerous and beautiful. Custom cast solid sterling silver talons are the main feature with their moon-like gleam. A square-cut natural, untreated rare blue aquamarine sits center, nestled between two symmetrically designed gemstone clusters with lustrous pearls and sterling accents.

A fiercely modern choker featuring a large crystal sharply finished with a cast sterling silver talon pendant.

Each side is flanked by brush-textured sterling silver scale bead accents with a large simple cut aquamarine nested front and center.

All elements
suspended from a
hand-fabricated
sterling silver choker
with hand-edged
aquamarine rondelles.

Sterling Silver Large Aquamarine **Nugget Circle** Link Bracelet