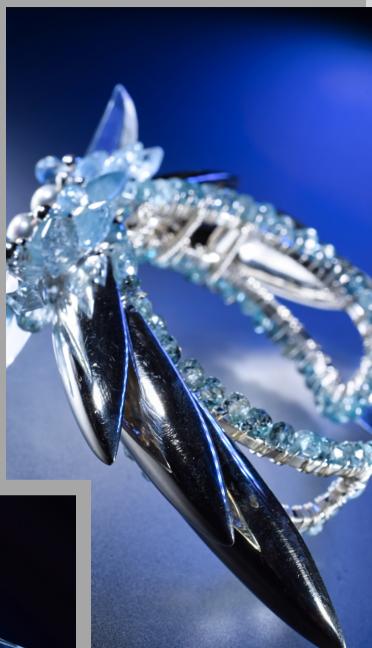

## FLUID CHAINS

Multi Silver Chain Shoulder Dusting Statement Earrings with Zircon

A stunning statement cuff that's both dangerous and beautiful. Custom cast solid sterling silver talons are the main feature with their moon-like gleam. A square-cut natural, untreated rare blue aquamarine sits center, nestled between two symmetrically designed gemstone clusters with lustrous pearls and sterling accents.

Teardrop-shaped
Larimer gracefully
cascades from
glittering gemstone
clusters of moss
aquamarine, AAA
gem-quality Swiss
blue topaz, white
topaz, rainbow
moonstone, blue
aquamarine, and Cat's
eye.

This statement cuff gorgeously embodies the glamour of Art Deco styling. Architectural elements resonate throughout with textured sterling silver scales that run along the diameter of the bracelet. A large rare blue aquamarine smooth cabochon bead sits nestled in the center, flanked by two gemstone clusters and lustrous pearls.