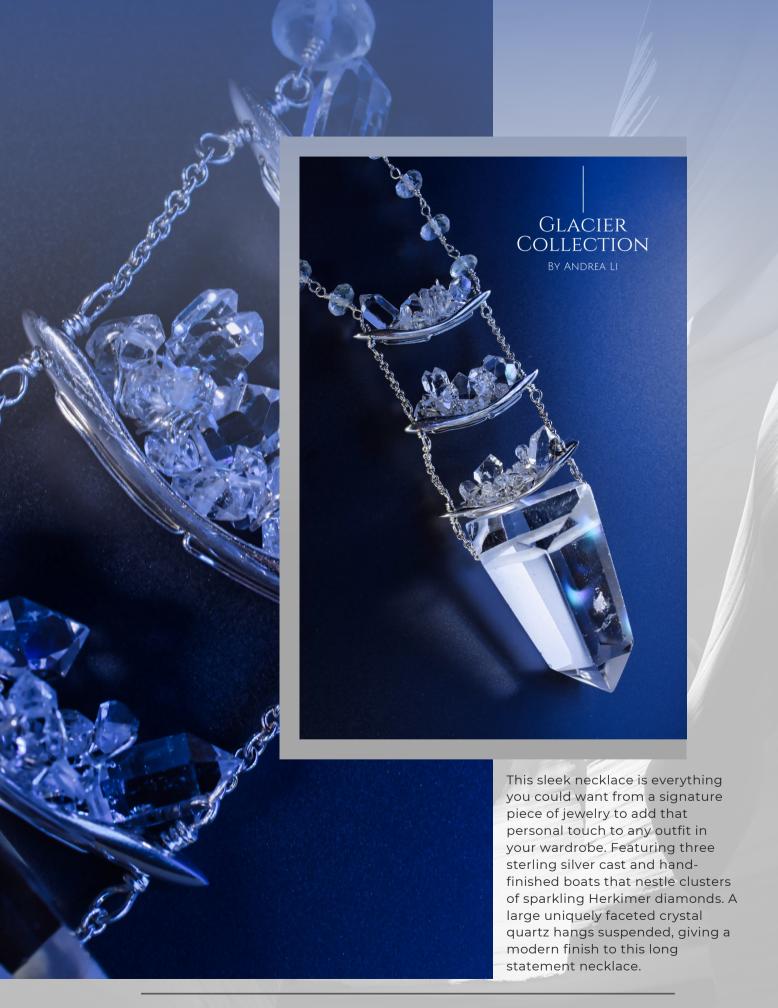

## GLACIER COLLECTION

Your story is rich with history including tales from the heart that hold secrets to your resilience.

The Glacier collection is a celebration of all the significant moments that you carry with you and the small memories of time's passage as it persists forward.

Honor your journey with rare collectible pieces that reflect your own unique nature.

Long Opera Length Multi Silver Chain Necklace with Aquamarine and Zircon

This large power crystal necklace is sure to add a megalayer of mythology to your signature look.

A graduating halo of sparkling Herkimer Diamonds resolves to a single rock crystal point.

Small aquamarine rondelles edge the halo in an ombre color pattern.